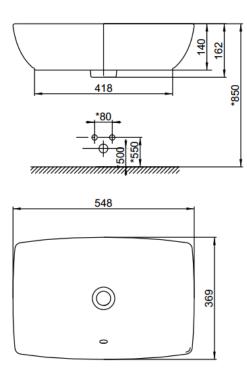

#### **SPECIFICATIONS**

- Faucet Drillings: none
- Dimensions: W369mm x L548mm x H162mm
- Material: Fine Fire Clay

#### **DIMENSIONAL DRAWING**

This document is the property of American Standard. It can neither be reproduced, nor communicated, without authorization.

American Standard reserves the right to change dimensions and specifications without notice; we assume no liability for the use of obsolete dimensions.