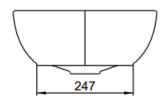

#### **SPECIFICATIONS**

- Faucet Drillings: none
- Dimensions: W369mm x L548mm x H162mm
- Material: Fine Fire Clay

#### **DIMENSIONAL DRAWING**

This document is the property of American Standard. It can neither be reproduced, nor communicated, without authorization.

American Standard reserves the right to change dimensions and specifications without notice; we assume no liability for the use of obsolete dimensions.