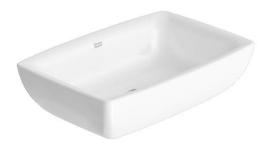

## Milano

Vessel CCASF650-1000410F0

#### FEATURES

- Design: Modern design
- Overflow: Without overflow

#### **SPECIFICATIONS**

- Faucet Drillings: none
- Dimensions: W369mm x L548mm x H162mm
- Material: Fine Fire Clay

#### **COLOR AVAILABILITY**

• White only (0)