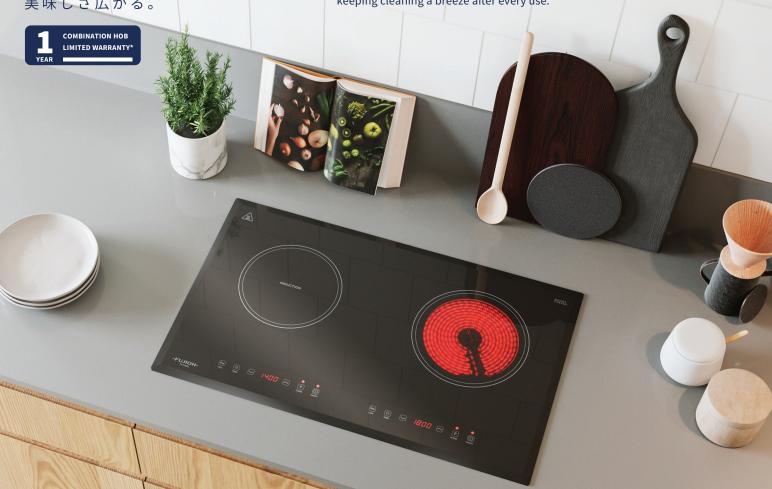

### **ADVANCED FUNCTIONS**

01/ 2-in-1 Hob

The luxury to choose induction hob or ceramic hob at your fingertips.

02/ Bevelled Edge

The ultimate statement of style that brings out the beauty of your hob.

03/ SCHOTT CERAN ® Glass

The ceramic glass that combines easy care and durability.