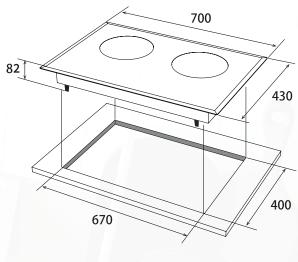

### **INSTALLATIONS**

FH-IC6020 [mm]

### **SPECIFICATIONS**

| Туре                           | Induction                                                        | Ceramic |
|--------------------------------|------------------------------------------------------------------|---------|
| Touch Control                  | Yes                                                              |         |
| Timer                          | 180 min                                                          |         |
| Power Setting                  | 9 step                                                           |         |
| Child Safety Lock              | Yes                                                              |         |
| Residual Heat Indicator        | Yes                                                              |         |
| Auto Switch Off                | Yes                                                              |         |
| Pan Sensor                     | Yes                                                              | -       |
| Glass                          | SCHOTT CERAN®                                                    |         |
| Cooking Zones                  | 1 Zone                                                           |         |
| Zone Size [mm]                 | 180                                                              | 200     |
| Installation Method            | Built-in or Free Standing on Table Top (equipped with base legs) |         |
| Color                          | Black                                                            |         |
| Dimensions [mm]                | W700 x D430 x H82                                                |         |
| Cut Size [mm]                  | W670 x D400                                                      |         |
| Weight [kg]                    | 7.7                                                              |         |
| Voltage [V/Hz]                 | 220-240V / 50-60Hz                                               |         |
| Power [kW]                     | $(1.4~1.8) \times 2 = \max 3.2$                                  |         |
| Ampere required (Base on 230V) | 15                                                               |         |