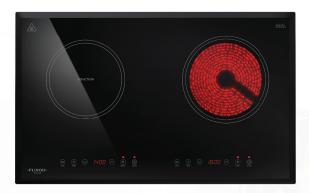

# HYBRID HOB/

FH-IC6020

2種類のコンロで、 美味しさ広がる。

Transform your kitchen into a food haven with our 2-in-1, sleek looking hybrid hob with induction and ceramic cooktops at your fingertips. Fitting the best of both worlds of hobs luxuriously within your budget, pampering your family with an array of scrumptious cuisines and delicacies has never been easier.

Combined with the bevelled edge and SCHOTT CERAN Ceramic Glass, our 2-in-1 hob enhances the ultimate statement of style in your dream kitchen while keeping cleaning a breeze after every use.

### **ADVANCED FUNCTIONS**

01/ 2-in-1 Hob

The luxury to choose induction hob or ceramic hob at your fingertips.

02/ Bevelled Edge

The ultimate statement of style that brings out the beauty of your hob.

03/ SCHOTT CERAN ® Glass

The ceramic glass that combines easy care and durability.