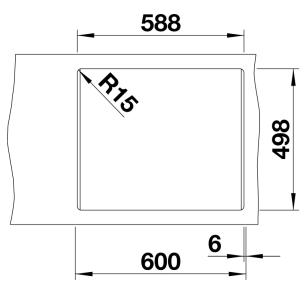

# Product information sheet ETAGON 6

Item no. 525300

#### Benefits



- Generous staggered bowl with the functionality of a sink centre
- Integrated step creates an additional functions level
  Innovative system concept with versatile ETAGON rails
- Authentic concrete look with individual colour gradient
- High-quality features with the covered C-overflow<sup>™</sup> and InFino<sup>™</sup> drain system elegantly integrated and extremely easy-care
- Installation from above, with elegant, low-profile rim and continuous tap ledge

#### Colours



SILGRANIT<sup>™</sup> PuraDur<sup>™</sup> Concrete-Style

Available colours: Concrete-Style - 2 x ETAGON rails in stainless steel, waste kit with space-saving pipe, 3 1/2" InFino™ basket strainer

234164 - Two ETAGON rails

Details



Top view



## Cut-out



### Front view