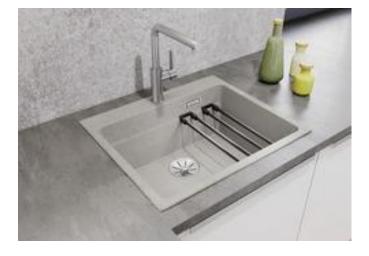

#### Benefits

- Generous staggered bowl with the functionality of a sink centre
- Integrated step creates an additional functions level
  Innovative system concept with versatile ETAGON rails
- Authentic concrete look with individual colour gradient
- High-quality features with the covered C-overflow<sup>™</sup> and InFino<sup>™</sup> drain system elegantly integrated and extremely easy-care
- Installation from above, with elegant, low-profile rim and continuous tap ledge

#### Colours

SILGRANIT<sup>™</sup> PuraDur<sup>™</sup> Concrete-Style

Available colours: Concrete-Style - 2 x ETAGON rails in stainless steel, waste kit with space-saving pipe, 3 1/2" InFino™ basket strainer

234164 - Two ETAGON rails

Details

Top view