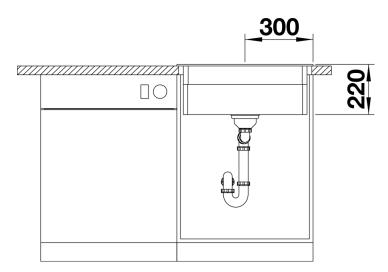

nformation sheet ETAGON 6

Item no. 525300

#### Benefits



- Generous staggered bowl with the functionality of a sink centre
- Integrated step creates an additional functions level
  Innovative system concept with versatile ETAGON rails
- Authentic concrete look with individual colour gradient
- High-quality features with the covered C-overflow<sup>™</sup> and InFino<sup>™</sup> drain system elegantly integrated and extremely easy-care
- Installation from above, with elegant, low-profile rim and continuous tap ledge

#### Colours



SILGRANIT<sup>™</sup> PuraDur<sup>™</sup> Concrete-Style

Available colours: Concrete-Style - 2 x ETAGON rails in stainless steel, waste kit with space-saving pipe, 3 1/2" InFino™ basket strainer

234164 - Two ETAGON rails

Details



Top view



## Cut-out



### Front view