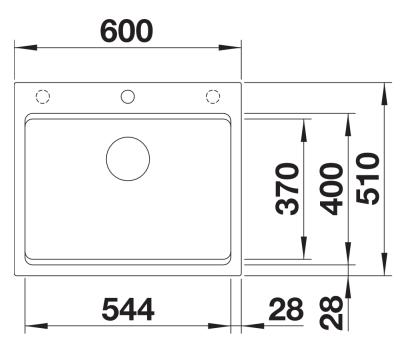

# Product information sheet ETAGON 6

Item no. 525300

#### Benefits



- Generous staggered bowl with the functionality of a sink centre
- Integrated step creates an additional functions level
  Innovative system concept with versatile ETAGON rails
- Authentic concrete look with individual colour gradient
- High-quality features with the covered C-overflow<sup>™</sup> and InFino<sup>™</sup> drain system elegantly integrated and extremely easy-care
- Installation from above, with elegant, low-profile rim and continuous tap ledge

#### Colours



SILGRANIT<sup>™</sup> PuraDur<sup>™</sup> Concrete-Style

Available colours: Concrete-Style - 2 x ETAGON rails in stainless steel, waste kit with space-saving pipe, 3 1/2" InFino™ basket strainer

234164 - Two ETAGON rails

Details



Top view



## Cut-out



### Front view