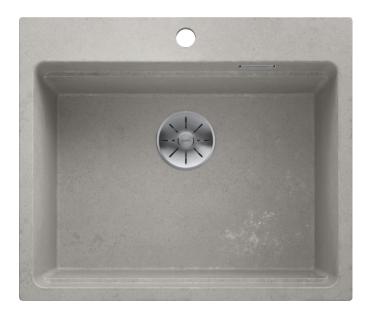

#### Colours

SILGRANIT<sup>™</sup> PuraDur<sup>™</sup> Concrete-Style

Available colours: Concrete-Style - 2 x ETAGON rails in stainless steel, waste kit with space-saving pipe, 3 1/2" InFino™ basket strainer