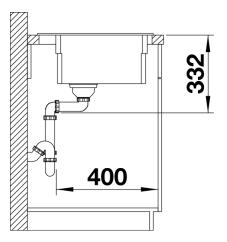

TAGON 6

Item no. 525300

#### Benefits



- Generous staggered bowl with the functionality of a sink centre
- Integrated step creates an additional functions level
  Innovative system concept with versatile ETAGON rails
- Authentic concrete look with individual colour gradient
- High-quality features with the covered C-overflow<sup>™</sup> and InFino<sup>™</sup> drain system elegantly integrated and extremely easy-care
- Installation from above, with elegant, low-profile rim and continuous tap ledge

#### Colours



SILGRANIT<sup>™</sup> PuraDur<sup>™</sup> Concrete-Style

Available colours: Concrete-Style - 2 x ETAGON rails in stainless steel, waste kit with space-saving pipe, 3 1/2" InFino™ basket strainer

234164 - Two ETAGON rails

Details



Top view



## Cut-out



### Front view