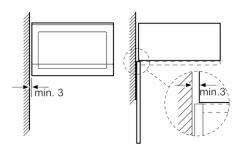

### **Technical Information**

- Dimensions of the product (HxWxD mm) : 382 x 594 x 388
- Required niche size for installation (HxWxD mm):  $380 382 \times 560 568 \times 550$
- Electrical connection rating: 1450 W

# Serie | 6, Built-in microwave oven, Stainless steel BEL554MS0K

Microwave, corner installation

Measurements in mm