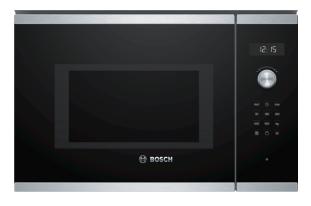

## Serie | 6, Built-in microwave oven, Stainless steel BEL554MS0K

## **Included accessories**

1 x grid 1 x Turntable

- Electronical door opening: comfortable door opening just with a fingertip on the sensor button.
- Microwave function: time saving preparation, defrosting and re-heating of dishes.
- LED display control, white: easy-to-use thanks to the time functions.
- Pop-out controls: for an easy to clean front.
- AutoPilot 8: every dish is a perfect success thanks to 8 pre-set automatic programmes.
- Grill function: perfect grilling results are quickly and easily achieved thanks to a powerful grill.

### **Technical Data**

Type of micro-wave oven: MW+Grill function Type of control: Electronic Color / Material Front: Stainless steel Dimensions of the product (mm): 382 x 594 x 388 Cavity dimensions (mm): 208.0 x 328.0 x 369.0 Length electrical supply cord (cm): 150 Net weight (kg): 18.045 20.7 Gross weight (kg): 900 Maximum micro-wave power (W): Number of Power Levels : 5 Turntable: Yes Cavity material: Stainless steel Door opening: Button Clock: Included accessories: 1 x grid, 1 x Turntable Main colour of product : Stainless steel Height of the product (mm): 382 Width of the product (mm): 594 Depth of the product : 388 Maximum micro-wave power (W): 900 Connection Rating (W): 1450 Current (A): 10 Voltage (V): 230-240 Frequency (Hz): 50 Plug type: GB plug Color / Material Front : Stainless steel Approval certificates: CE Appliance Dimensions (h x w x d) (in): хх Dimensions of the packed product (in): 18.50 x 18.11 x 25.98 Net weight (lbs): Gross weight (lbs):