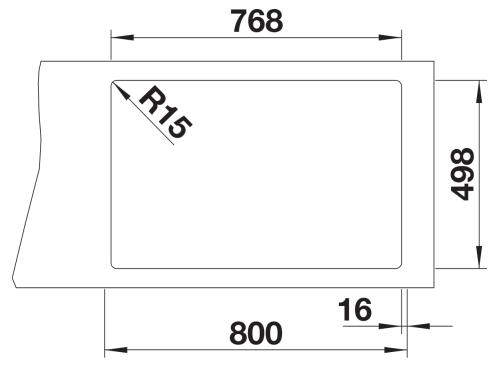

## Product information sheet ETAGON 8

Item no. 525893

**Benefits** 



- Generous staggered bowl with added functionality
- Integrated step creates an additional functional level
- Clever system concept with versatile ETAGON rails
- High-quality features with the covered C-overflow and InFino drain system elegantly integrated and easy-care
- Installation from above, with elegant, low-profile rim and continuous tap ledge

## Colours



SILGRANIT black

Available colours:

black anthracite rock grey volcano grey alu metallic white soft white tartufo coffee

- 2 x ETAGON rails in stainless steel
- waste kit with space-saving pipe
- 3 ½" InFino basket strainer

234164 - 2 x ETAGON rails

## Details



Top view



Cut-out



Front view



Side view