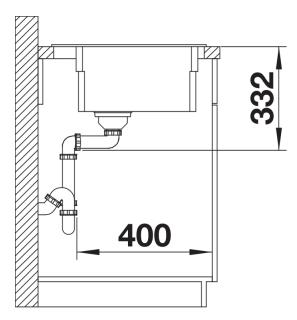

## Product information sheet ETAGON 8

Item no. 525893

**Benefits** 



- Generous staggered bowl with added functionality
- Integrated step creates an additional functional level
- Clever system concept with versatile ETAGON rails
- High-quality features with the covered C-overflow and InFino drain system elegantly integrated and easy-care
- Installation from above, with elegant, low-profile rim and continuous tap ledge

## Colours



SILGRANIT black

Available colours:

black anthracite rock grey volcano grey alu metallic white soft white tartufo coffee

- 2 x ETAGON rails in stainless steel
- waste kit with space-saving pipe
- 3 ½" InFino basket strainer

234164 - 2 x ETAGON rails

## Details



Top view



Cut-out



Front view



Side view