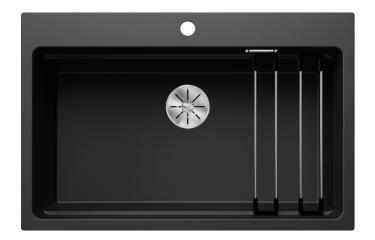

## Product information sheet ETAGON 8

Item no. 525893

**Benefits** 

- Generous staggered bowl with added functionality
- Integrated step creates an additional functional level
- Clever system concept with versatile ETAGON rails
- High-quality features with the covered C-overflow and InFino drain system elegantly integrated and easy-care
- Installation from above, with elegant, low-profile rim and continuous tap ledge

## Colours

SILGRANIT black

Available colours:

black anthracite rock grey volcano grey alu metallic white soft white tartufo coffee

- 2 x ETAGON rails in stainless steel
- waste kit with space-saving pipe
- 3 ½" InFino basket strainer