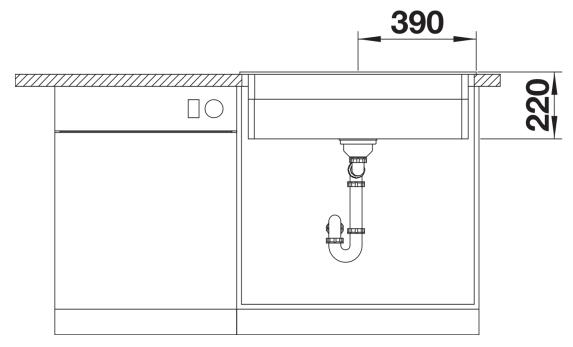

## Product information sheet ETAGON 8

Item no. 525893

**Benefits** 



- Generous staggered bowl with added functionality
- Integrated step creates an additional functional level
- Clever system concept with versatile ETAGON rails
- High-quality features with the covered C-overflow and InFino drain system elegantly integrated and easy-care
- Installation from above, with elegant, low-profile rim and continuous tap ledge

## Colours



SILGRANIT black

Available colours:

black anthracite rock grey volcano grey alu metallic white soft white tartufo coffee

- 2 x ETAGON rails in stainless steel
- waste kit with space-saving pipe
- 3 ½" InFino basket strainer

234164 - 2 x ETAGON rails

## Details



Top view



Cut-out



Front view



Side view