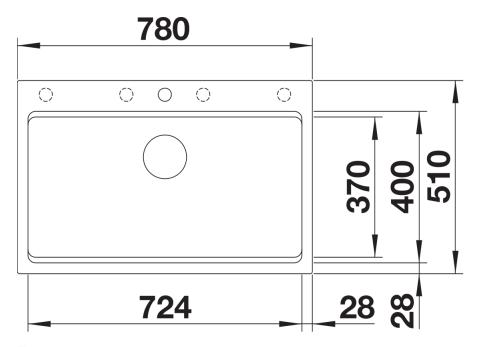

## Product information sheet ETAGON 8

Item no. 525893

**Benefits** 



- Generous staggered bowl with added functionality
- Integrated step creates an additional functional level
- Clever system concept with versatile ETAGON rails
- High-quality features with the covered C-overflow and InFino drain system elegantly integrated and easy-care
- Installation from above, with elegant, low-profile rim and continuous tap ledge

## Colours



SILGRANIT black

Available colours:

black anthracite rock grey volcano grey alu metallic white soft white tartufo coffee

- 2 x ETAGON rails in stainless steel
- waste kit with space-saving pipe
- 3 ½" InFino basket strainer

234164 - 2 x ETAGON rails

## Details



Top view



Cut-out



Front view



Side view